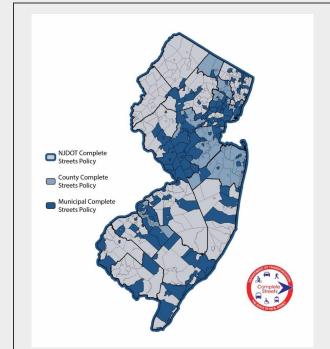

## Complete Streets in New Jersey

An up-to-date list of Complete Streets policies in New Jersey

There are currently **167** municipalities and **8** counties with Complete Streets policies in New Jersey.

This brings the total New Jersey population living in municipalities with Complete Streets policies to over 4 million people, or 46% of the population.

Click Here for the Complete List of Policies

To access the most up-todate list of Complete Streets policies adopted in the state, click the button!