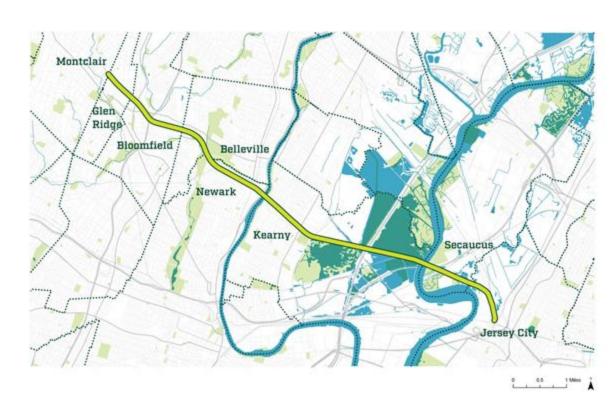

## **Project Background**

- NJDEP acquisition August, 2022
- 9-mile dormant rail line
- Essex and Hudson Counties
- Montclair, Glen Ridge, Bloomfield, Belleville, Newark, Kearny, Secaucus, and Jersey City